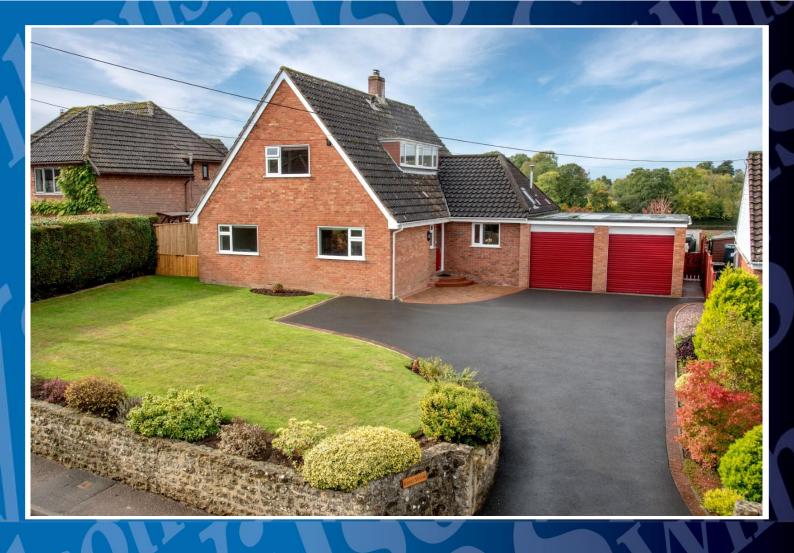

## Long Vistas, Blagdon Hill, Taunton, Somerset, TA3 7SG Offers in excess of £600,000

A particularly well presented and extended detached 3/4 double bedroom family house located in this most desirable village at the foot of the Blackdown Hills.

## **Features**

- A fantastic and extended detached house.
- Located in the desirable Blagdon Hill village at the foot of the Blackdown Hills.
- Beautifully presented and modernised throughout.
- Entrance hallway, lounge with feature fireplace and patio doors onto the rear garden.
- Separate dining room and refitted modern kitchen and utility room.
- Bedroom 3 with shower ensuite and bedroom 4/study.
- 2 large double first floor bedrooms and
   4 piece family bathroom suite.
- Double glazing and oil central heating.
   Extensive number of solar panels.
- Wonderful gardens to front and rear with excellent views across Taunton Vale towards the Blackdown Hills.
- Double garage and driveway.

DOUBLE GARAGE 20' 6" x 17' 9" (6.24m x 5.41m)

**TENURE: Freehold** 

TAX BAND: E

SERVICES: Mains water, drainage and electricity, (OIL CENTRAL HEATING)

and double glazing

DIRECTIONS: From the town centre take Trull Road and continue for approximately 2.5 miles into the village of Staplehay. Continue through the village and around a sharp righthand bend and proceed over the M5 motorway towards Blagdon Hill. Upon entering the village pass through a lefthand bend and Long Vistas will be found a short distance along on the righthand side, identified by our For Sale board.