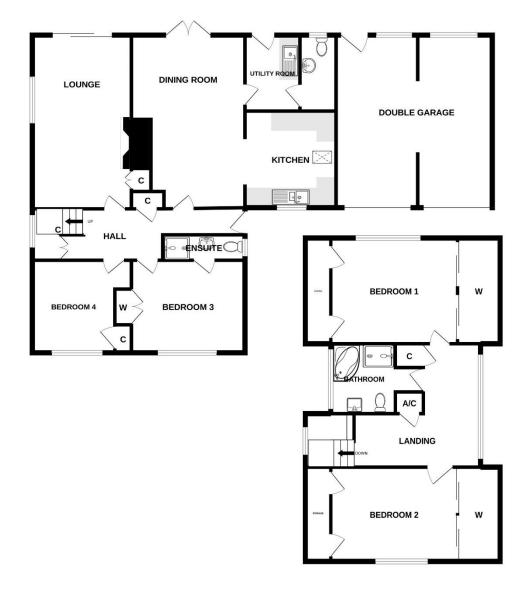

## GROSS INTERNAL FLOOR SPACE: 1550 Sq Ft/144 Sq M

HALL

LOUNGE - 19' 8" x 10' 11" (5.99m x 3.32m)

DINING ROOM - 19' 8" x 12' 7" (5.99m x 3.83m)

KITCHEN - 9' 10" x 9' 8" (2.99m x 2.94m)

UTILITY ROOM - 8' 8" x 5' 11" (2.64m x 1.80m)

WC

BEDROOM 3 - 12' 7" x 10' 6" (3.83m x 3.20m)

**ENSUITE** -

BEDROOM 4 - 10' 6" x 8' 9" (3.20m x 2.66m)

BEDROOM 1 - 14' 10" x 11' 6" (4.52m x 3.50m)

BEDROOM 2 - 14' 6" x 10' 6" (4.42m x 3.20m)

**BATHROOM** 

DOUBLE GARAGE 20' 6" x 17' 9" (6.24m x 5.41m)

**TENURE: Freehold** 

TAX BAND: E

SERVICES: Mains water, drainage and electricity, (OIL CENTRAL HEATING)

and double glazing

DIRECTIONS: From the town centre take Trull Road and continue for approximately 2.5 miles into the village of Staplehay. Continue through the village and around a sharp righthand bend and proceed over the M5 motorway towards Blagdon Hill. Upon entering the village pass through a lefthand bend and Long Vistas will be found a short distance along on the righthand side, identified by our For Sale board.