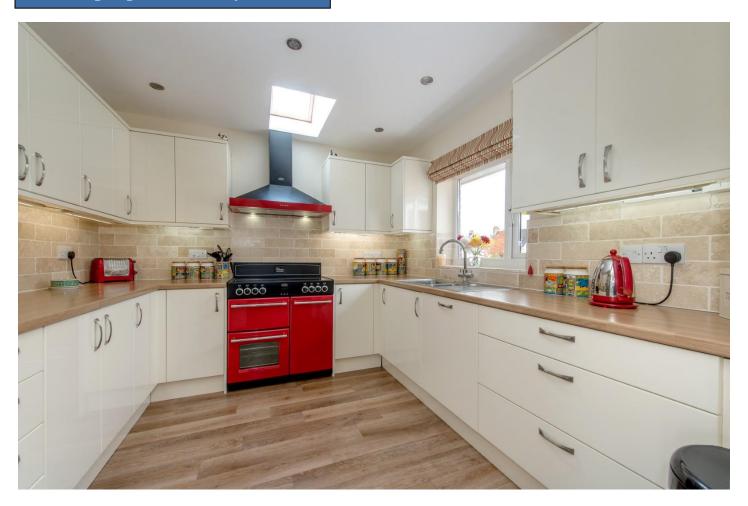

## GROSS INTERNAL FLOOR SPACE: 1550 Sq Ft/144 Sq M

HALL

LOUNGE - 19' 8" x 10' 11" (5.99m x 3.32m)

DINING ROOM - 19' 8" x 12' 7" (5.99m x 3.83m)

KITCHEN - 9' 10" x 9' 8" (2.99m x 2.94m)

UTILITY ROOM - 8' 8" x 5' 11" (2.64m x 1.80m)