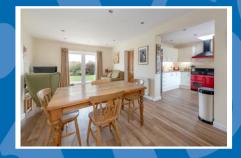

## GROSS INTERNAL FLOOR SPACE: 1550 Sq Ft/144 Sq M

HALL

LOUNGE - 19' 8" x 10' 11" (5.99m x 3.32m)

DINING ROOM - 19' 8" x 12' 7" (5.99m x 3.83m)

KITCHEN - 9' 10" x 9' 8" (2.99m x 2.94m)

UTILITY ROOM - 8' 8" x 5' 11" (2.64m x 1.80m)