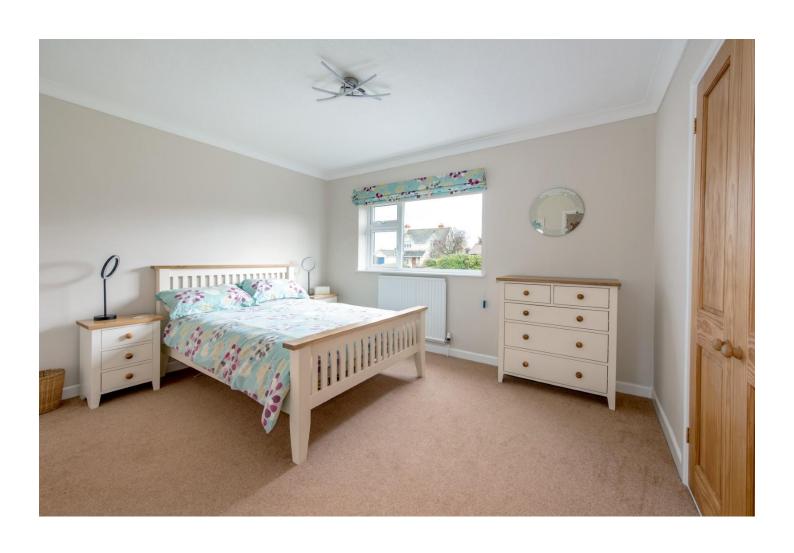

WC

BEDROOM 3 - 12' 7" x 10' 6" (3.83m x 3.20m)

**ENSUITE** -

BEDROOM 4 - 10' 6" x 8' 9" (3.20m x 2.66m)

BEDROOM 1 - 14' 10" x 11' 6" (4.52m x 3.50m)

BEDROOM 2 - 14' 6" x 10' 6" (4.42m x 3.20m)

**BATHROOM** 