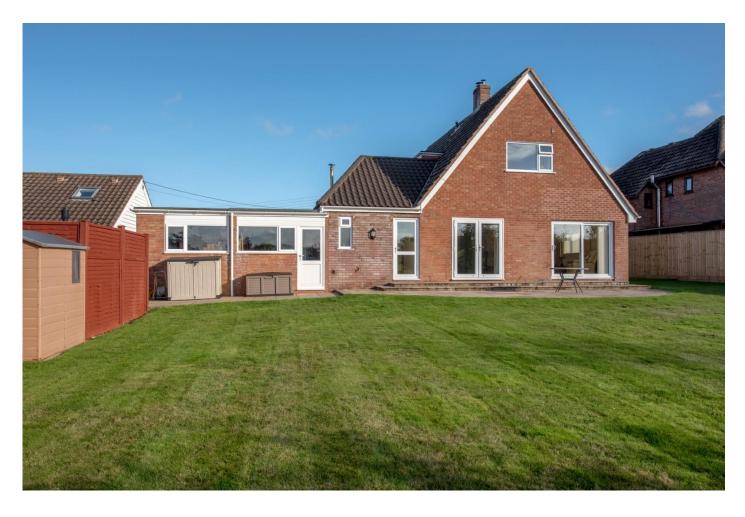

## Long Vistas, Blagdon Hill, Taunton, Somerset, TA3 7SG Offers in excess of £600,000

A particularly well presented and extended detached 3/4 double bedroom family house located in this most desirable village at the foot of the Blackdown Hills.

## **Features**

- A fantastic and extended detached house.
- Located in the desirable Blagdon Hill village at the foot of the Blackdown Hills.
- Beautifully presented and modernised throughout.
- Entrance hallway, lounge with feature fireplace and patio doors onto the rear garden.
- Separate dining room and refitted modern kitchen and utility room.
- Bedroom 3 with shower ensuite and bedroom 4/study.
- 2 large double first floor bedrooms and
   4 piece family bathroom suite.
- Double glazing and oil central heating.
   Extensive number of solar panels.
- Wonderful gardens to front and rear with excellent views across Taunton Vale towards the Blackdown Hills.
- Double garage and driveway.