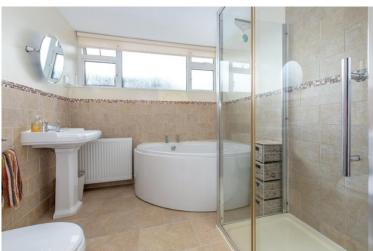

WC

BEDROOM 3 - 12' 7" x 10' 6" (3.83m x 3.20m)

**ENSUITE** -

BEDROOM 4 - 10' 6" x 8' 9" (3.20m x 2.66m)

BEDROOM 1 - 14' 10" x 11' 6" (4.52m x 3.50m)

BEDROOM 2 - 14' 6" x 10' 6" (4.42m x 3.20m)

**BATHROOM** 