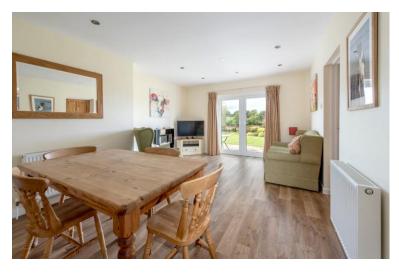

## **Features**

- A fantastic and extended detached house.
- Located in the desirable Blagdon Hill village at the foot of the Blackdown Hills.
- Beautifully presented and modernised throughout.
- Entrance hallway, lounge with feature fireplace and patio doors onto the rear garden.
- Separate dining room and refitted modern kitchen and utility room.
- Bedroom 3 with shower ensuite and bedroom 4/study.
- 2 large double first floor bedrooms and
   4 piece family bathroom suite.
- Double glazing and oil central heating.
   Extensive number of solar panels.
- Wonderful gardens to front and rear with excellent views across Taunton Vale towards the Blackdown Hills.
- Double garage and driveway.

## GROSS INTERNAL FLOOR SPACE: 1550 Sq Ft/144 Sq M

HALL

LOUNGE - 19' 8" x 10' 11" (5.99m x 3.32m)

DINING ROOM - 19' 8" x 12' 7" (5.99m x 3.83m)

KITCHEN - 9' 10" x 9' 8" (2.99m x 2.94m)

UTILITY ROOM - 8' 8" x 5' 11" (2.64m x 1.80m)